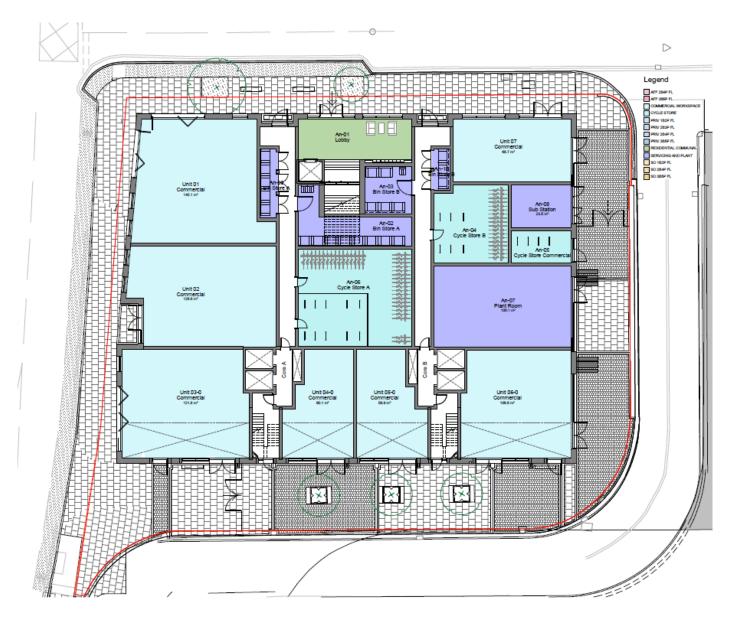

## Ground floor plan

Level 1 floor plan showing communal entrance courtyard

Typical upper floor plan (level 5)

Level 7 floor plan (communal roof terraces)

North West elevation (Caxton Road)

North East elevation