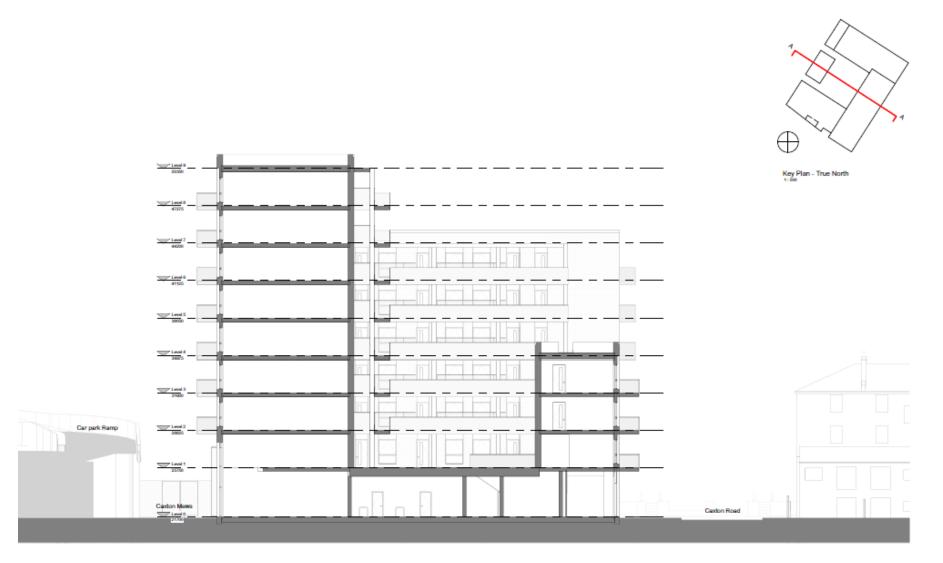

South East elevation ('Caxton Mews')

South West elevation (Mayes Road)

Proposed site sections

Section A-A: through middle of development Caxton Road to 'Caxton Mews'

Section B-B: through front of development Mayes Road to Mall car park ramp