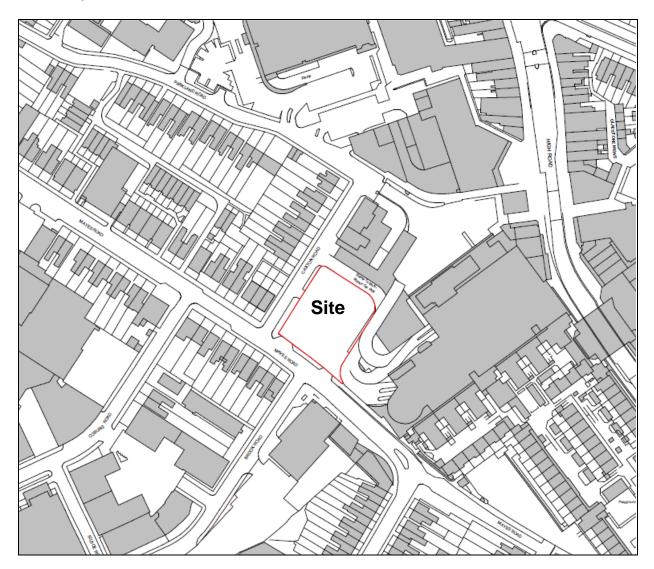

## Appendix 2: Plans and images

Location plan



## Ground floor plan



Level 1 floor plan showing communal entrance courtyard



Typical upper floor plan (level 5)



Level 7 floor plan (communal roof terraces)



North West elevation (Caxton Road)



North East elevation





South East elevation ('Caxton Mews')



South West elevation (Mayes Road)



Proposed site sections

Section A-A: through middle of development Caxton Road to 'Caxton Mews'



Section B-B: through front of development Mayes Road to Mall car park ramp



Section C-C: through middle of development Mayes Road to Mall car park ramp



Ċ)

## Proposed Computer Generated Images (CGIs)

View from Caxton Road looking west





Proposed Computer Generated Images (CGIs)

View from Mayes Road looking North East into 'Caxton Road'