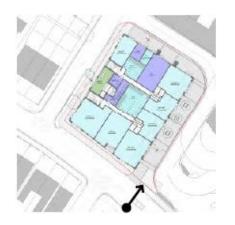

## Ground floor plan

Level 1 floor plan showing communal entrance courtyard

Typical upper floor plan (level 5)

Level 7 floor plan (communal roof terraces)

North West elevation (Caxton Road)

North East elevation