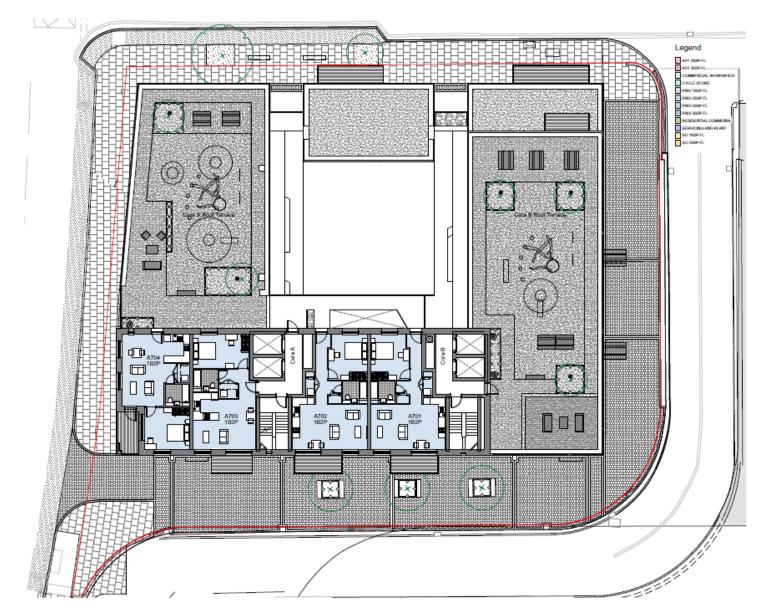

## Ground floor plan

Level 1 floor plan showing communal entrance courtyard

Typical upper floor plan (level 5)

Level 7 floor plan (communal roof terraces)

North West elevation (Caxton Road)

North East elevation