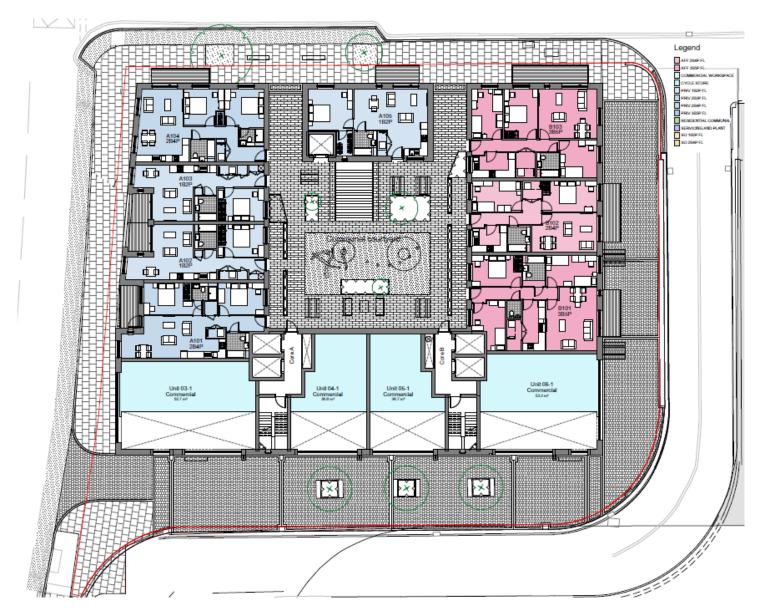

## Ground floor plan

Level 1 floor plan showing communal entrance courtyard

Typical upper floor plan (level 5)

Level 7 floor plan (communal roof terraces)

North West elevation (Caxton Road)

North East elevation