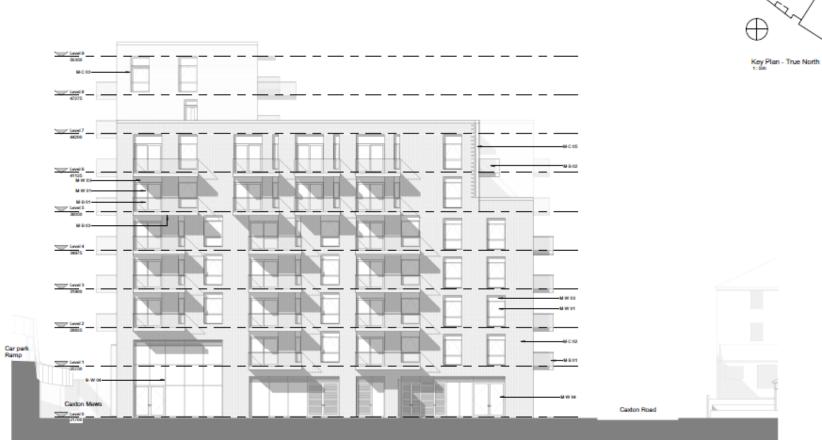

South East elevation ('Caxton Mews')

South West elevation (Mayes Road)

Proposed site sections

Section A-A: through middle of development Caxton Road to 'Caxton Mews'

Section B-B: through front of development Mayes Road to Mall car park ramp