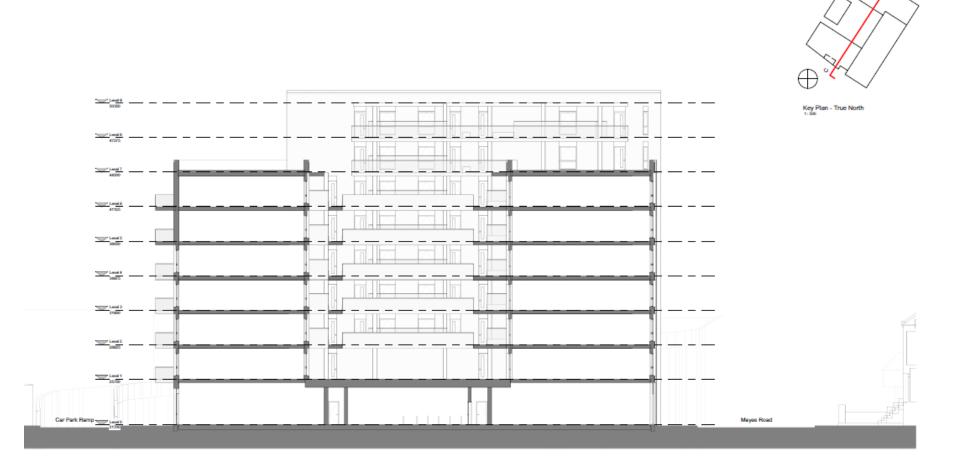

## Appendix 2: Plans and images

Location plan



## Ground floor plan



Level 1 floor plan showing communal entrance courtyard



Typical upper floor plan (level 5)



Level 7 floor plan (communal roof terraces)



North West elevation (Caxton Road)



North East elevation





South East elevation ('Caxton Mews')



South West elevation (Mayes Road)



Proposed site sections

Section A-A: through middle of development Caxton Road to 'Caxton Mews'



Section B-B: through front of development Mayes Road to Mall car park ramp



Section C-C: through middle of development Mayes Road to Mall car park ramp



Ċ)

## Proposed Computer Generated Images (CGIs)

View from Caxton Road looking west





Proposed Computer Generated Images (CGIs)

View from Mayes Road looking North East into 'Caxton Road'