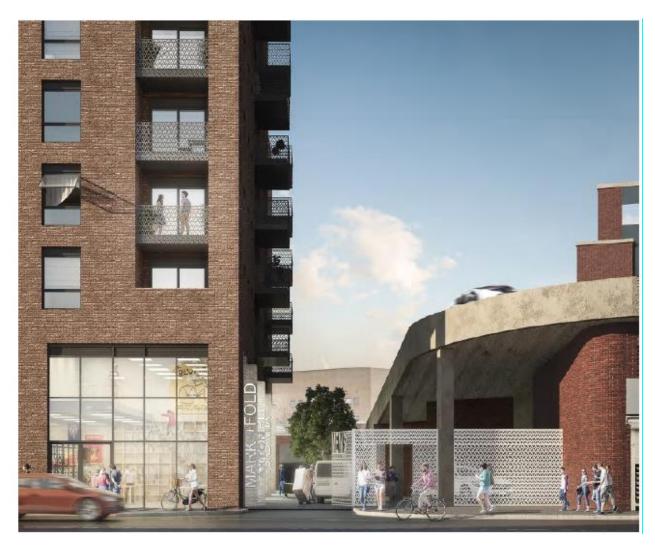

## Proposed Computer Generated Images (CGIs)

View from Caxton Road looking west

Proposed Computer Generated Images (CGIs)

View from Mayes Road looking North East into 'Caxton Road'