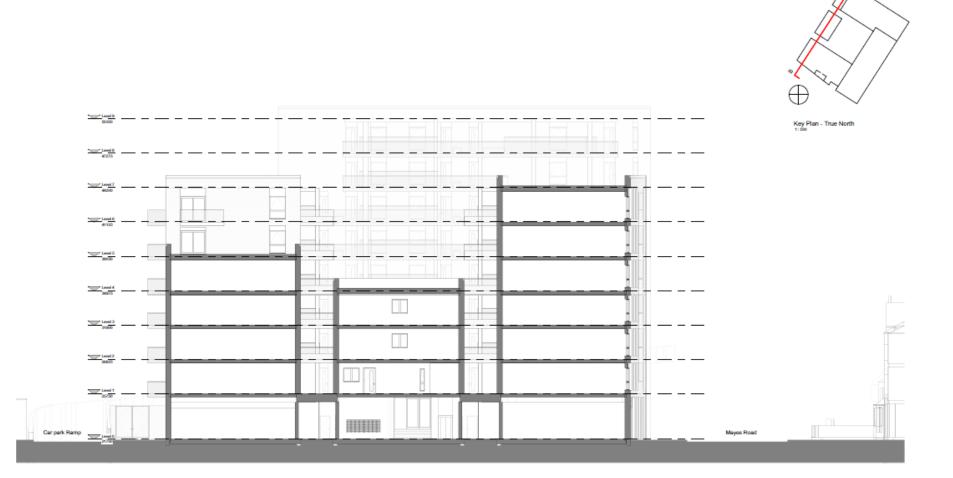

South East elevation ('Caxton Mews')

South West elevation (Mayes Road)

Proposed site sections

Section A-A: through middle of development Caxton Road to 'Caxton Mews'

Section B-B: through front of development Mayes Road to Mall car park ramp

Section C-C: through middle of development Mayes Road to Mall car park ramp

Ċ)