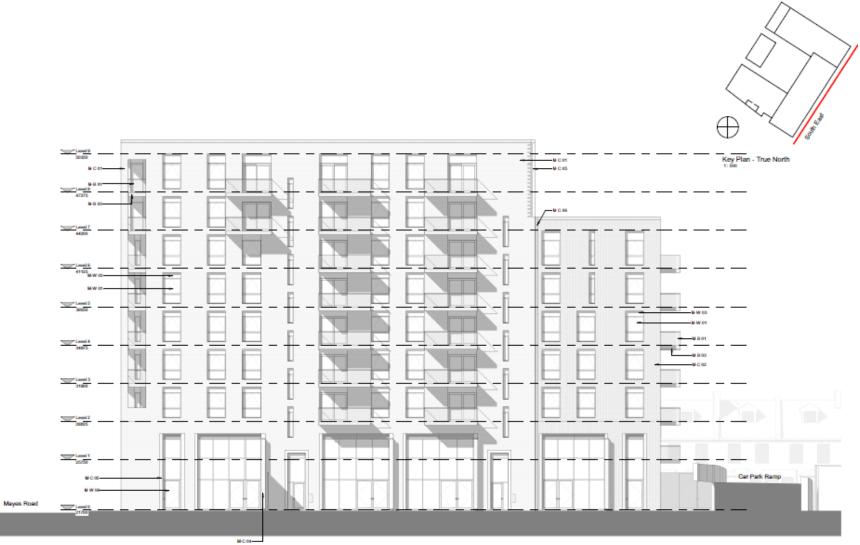

South East elevation ('Caxton Mews')

South West elevation (Mayes Road)

Proposed site sections

Section A-A: through middle of development Caxton Road to 'Caxton Mews'

Section B-B: through front of development Mayes Road to Mall car park ramp