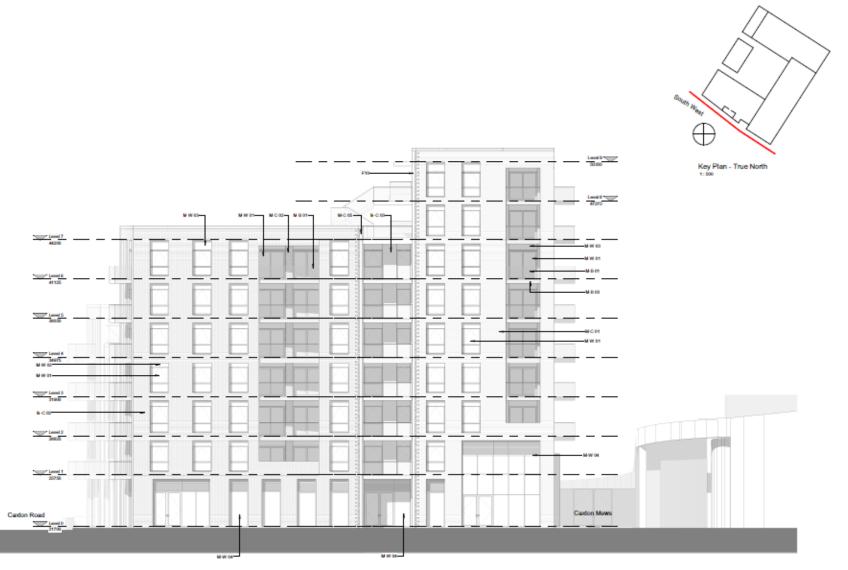

## Ground floor plan

Level 1 floor plan showing communal entrance courtyard

Typical upper floor plan (level 5)

Level 7 floor plan (communal roof terraces)

North West elevation (Caxton Road)

North East elevation