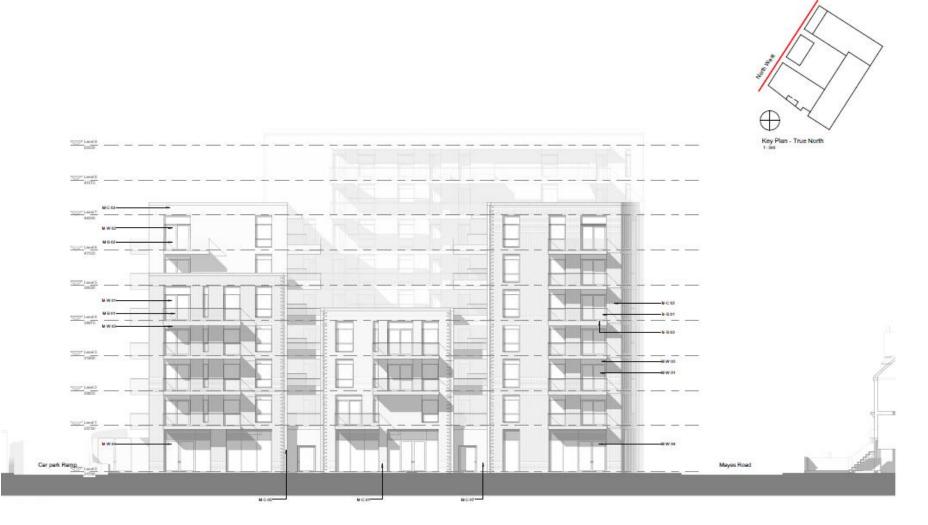

## Ground floor plan

Level 1 floor plan showing communal entrance courtyard

Typical upper floor plan (level 5)

Level 7 floor plan (communal roof terraces)

North West elevation (Caxton Road)

North East elevation