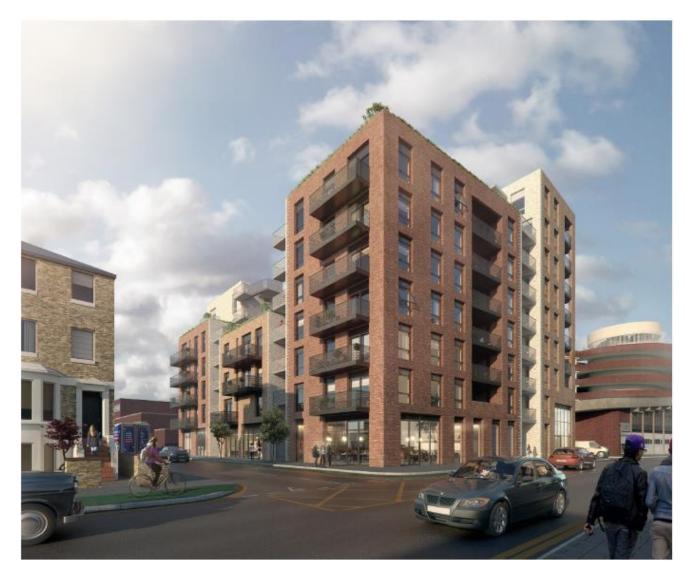

## Proposed Computer Generated Images (CGIs)

View from Caxton Road looking west

Proposed Computer Generated Images (CGIs)

View from Mayes Road looking North East into 'Caxton Road'