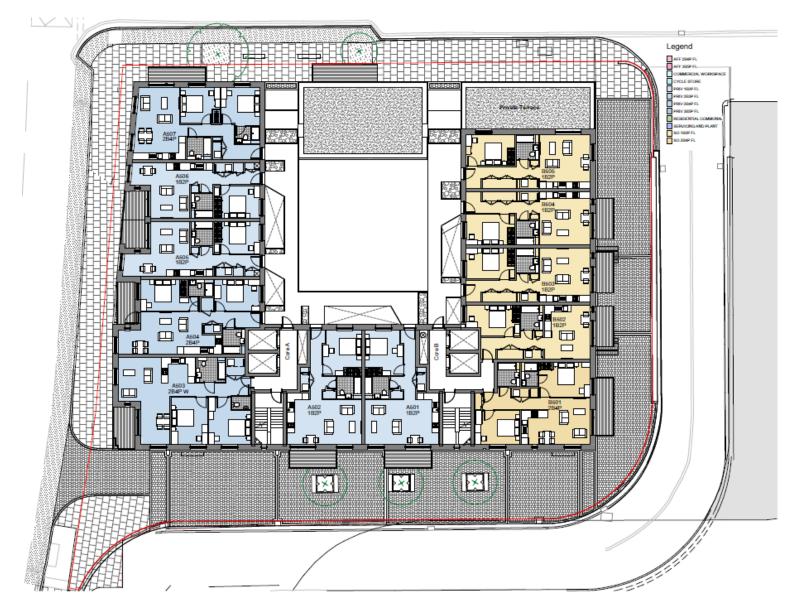

## Ground floor plan

Level 1 floor plan showing communal entrance courtyard

Typical upper floor plan (level 5)

Level 7 floor plan (communal roof terraces)

North West elevation (Caxton Road)

North East elevation